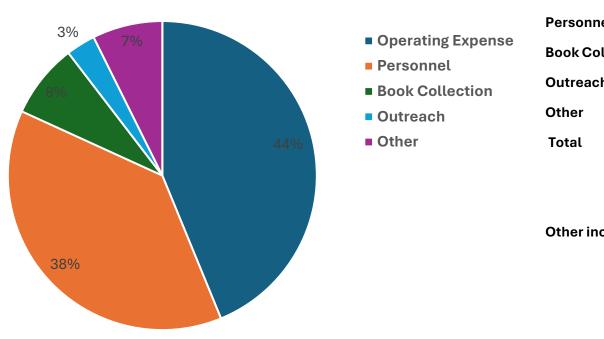

## **Projected Expenses 2025**

#### **Expense Allocations**

| Operating Expense      | 714,282   |
|------------------------|-----------|
| Personnel              | 619,989   |
| <b>Book Collection</b> | 126,837   |
| Outreach               | 50,000    |
| Other                  | 119,686   |
| Total                  | 1,630,794 |
|                        |           |

Other includes Depreciation

Commissions

Bank Fees

Government