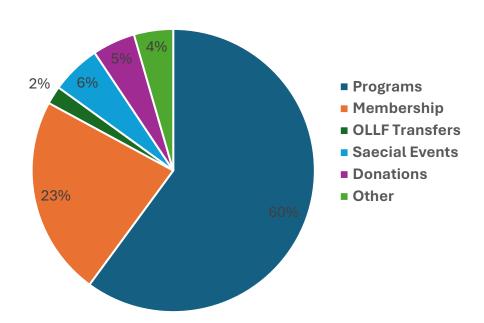

### **Income 2024**

#### **Income Source**

| Other includes | Lib | rary service/ |
|----------------|-----|---------------|
| Total          | \$  | 1,570,441     |
| Other          | \$  | 70,352        |
| Donations      | \$  | 76,821        |
| Special Events | \$  | 88,765        |
| OLLF Transfers | \$  | 32,422        |
| Membership     | \$  | 358,550       |
| Programs       | \$  | 943,491       |

/Sales

**IVA on Sales** 

**Interest Earned** 