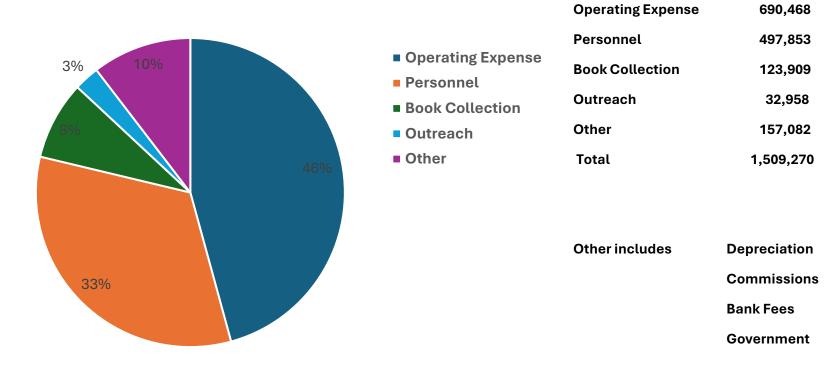

### **Expenses 2024**

#### **Expense Allocations**

#### **Expense Allocations**

| Operating Expense      | 714,282   |
|------------------------|-----------|
| Personnel              | 619,989   |
| <b>Book Collection</b> | 126,837   |
| Outreach               | 50,000    |
| Other                  | 119,686   |
| Total                  | 1,630,794 |
|                        |           |

Other includes Depreciation

Commissions

Bank Fees

Government