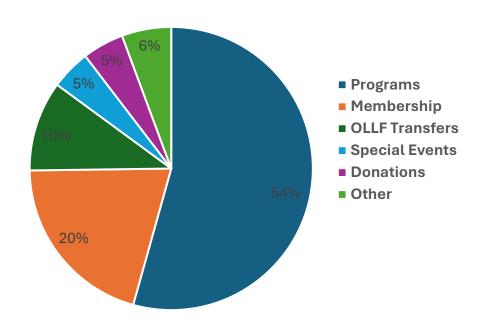

### **Projected Income 2025**

| Programs       | \$ 887,018            |  |
|----------------|-----------------------|--|
| Membership     | \$ 333,800            |  |
| OLLF Transfers | \$ 168,000            |  |
| Special Events | \$ 74,167             |  |
| Donations      | \$ 77,320             |  |
| Other          | \$ 92,193             |  |
| Total          | \$ 1,632,498          |  |
|                |                       |  |
| Other includes | Library service/Sales |  |

**IVA on Sales** 

**Interest Earned** 